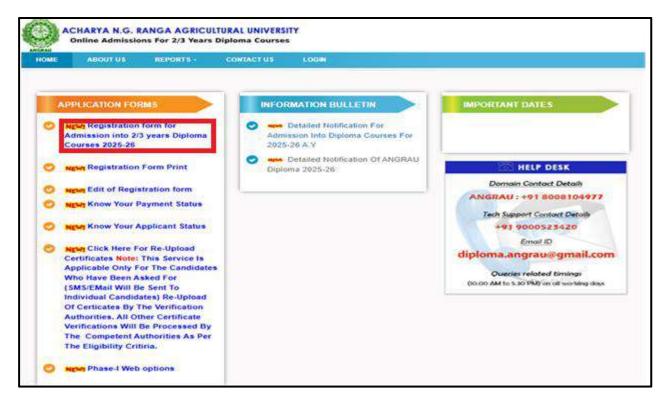

# ANGRAU - POLYTECHNIC DIPLOMA COURSES

## **USER MANUAL**

Click on the Registration form in the Forms section.



#### Select the Board of Education

| ME ABOUT US                                     | REPORTS - CONTACT US                                                                                                                     | LOGIN                         |                 |
|-------------------------------------------------|------------------------------------------------------------------------------------------------------------------------------------------|-------------------------------|-----------------|
| Reg                                             | stration form for Admissio                                                                                                               | on into 2/3 years Diploma     | Courses 2025-26 |
|